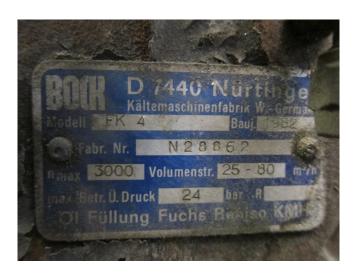

# **Bock FK4 condensing unit**

### **Specifications**

| Brand                    | Bock                   |
|--------------------------|------------------------|
| Туре                     | FK4 condensing unit    |
| Refrigerant              | Freon                  |
| kW at +10°C/+40°C        | 47,7                   |
| kW at 0°C/+40°C          | 33,9                   |
| kW at -5ºC/+40ºC         | 28,2                   |
| kW at -10°C/+40°C        | 23,2                   |
| kW at -20°C/+40°C        | 16,2                   |
| kW at -30°C/+40°C        | 9,1                    |
| On steel base frame      | ✓                      |
| Pressure safety switches | ✓                      |
| Hp/Lp/Op                 |                        |
| Liquid receiver          | /                      |
| Liquid line filter drier | ✓                      |
| Sight Glass              | ✓                      |
| Remarks                  | # // Electromotor: - / |
|                          | 1415 RPM // Pulley EM: |
|                          | 180 mm / Compr: 280    |
|                          | mm                     |
| Remarks                  | R404a - R22 or other   |
|                          | freon types            |
| Condensing Unit          | /                      |
| Sizes                    | 1100x650x700 mm        |
|                          | (LxWxH)                |
| Stock                    | 1                      |
|                          |                        |

#### **Used Bock FK4 condensing unit**

Used Bock FK4 freon condensing unit, complete with pressure safety switches, liquid receiver, liquid line filter drier and sight glass.

Why choose for HOSBV? Were not only the largest used refrigeration specialist in Europe, but also, we deliver all equipment including an extensive test, warranty and industrial cleaning. \*Optional we can also perform a new paint job and arrange the logistics.