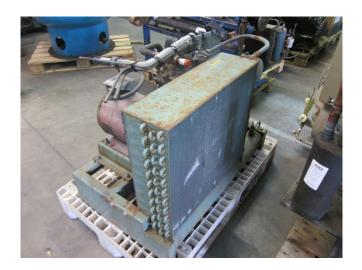

### **Specifications**

| Brand                    | Bock                   |
|--------------------------|------------------------|
| Туре                     | FK4 condensing unit    |
| Refrigerant              | Freon                  |
| kW at +10°C/+40°C        | 47,7                   |
| kW at 0°C/+40°C          | 33,9                   |
| kW at -5ºC/+40ºC         | 28,2                   |
| kW at -10°C/+40°C        | 23,2                   |
| kW at -20°C/+40°C        | 16,2                   |
| kW at -30°C/+40°C        | 9,1                    |
| On steel base frame      | ✓                      |
| Pressure safety switches | ✓                      |
| Hp/Lp/Op                 |                        |
| Liquid receiver          | /                      |
| Liquid line filter drier | ✓                      |
| Sight Glass              | ✓                      |
| Remarks                  | # // Electromotor: - / |
|                          | 1415 RPM // Pulley EM: |
|                          | 180 mm / Compr: 280    |
|                          | mm                     |
| Remarks                  | R404a - R22 or other   |
|                          | freon types            |
| Condensing Unit          | /                      |
| Sizes                    | 1100x650x700 mm        |
|                          | (LxWxH)                |
| Stock                    | 1                      |
|                          |                        |

#### **Used Bock FK4 condensing unit**

Used Bock FK4 freon condensing unit, complete with pressure safety switches, liquid receiver, liquid line filter drier and sight glass.

Why choose for HOSBV? Were not only the largest used refrigeration specialist in Europe, but also, we deliver all equipment including an extensive test, warranty and industrial cleaning. \*Optional we can also perform a new paint job and arrange the logistics.