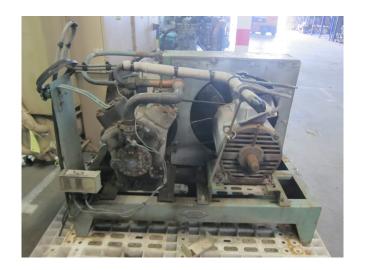

### **Specifications**

| Brand                    | Bock                   |
|--------------------------|------------------------|
| Туре                     | FK4 condensing unit    |
| Refrigerant              | Freon                  |
| kW at +10°C/+40°C        | 47,7                   |
| kW at 0°C/+40°C          | 33,9                   |
| kW at -5ºC/+40ºC         | 28,2                   |
| kW at -10°C/+40°C        | 23,2                   |
| kW at -20°C/+40°C        | 16,2                   |
| kW at -30°C/+40°C        | 9,1                    |
| On steel base frame      | ✓                      |
| Pressure safety switches | ✓                      |
| Hp/Lp/Op                 |                        |
| Liquid receiver          | /                      |
| Liquid line filter drier | ✓                      |
| Sight Glass              | ✓                      |
| Remarks                  | # // Electromotor: - / |
|                          | 1415 RPM // Pulley EM: |
|                          | 180 mm / Compr: 280    |
|                          | mm                     |
| Remarks                  | R404a - R22 or other   |
|                          | freon types            |
| Condensing Unit          | /                      |
| Sizes                    | 1100x650x700 mm        |
|                          | (LxWxH)                |
| Stock                    | 1                      |
|                          |                        |

#### **Used Bock FK4 condensing unit**

Used Bock FK4 freon condensing unit, complete with pressure safety switches, liquid receiver, liquid line filter drier and sight glass.

Why choose for HOSBV? Were not only the largest used refrigeration specialist in Europe, but also, we deliver all equipment including an extensive test, warranty and industrial cleaning. \*Optional we can also perform a new paint job and arrange the logistics.