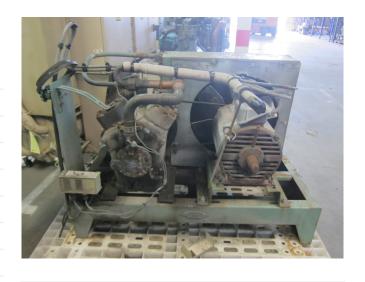

### **Specifications**

| Brand                    | Bock                   |
|--------------------------|------------------------|
| Туре                     | FK4 condensing unit    |
| Refrigerant              | Freon                  |
| kW at +10°C/+40°C        | 47,7                   |
| kW at 0°C/+40°C          | 33,9                   |
| kW at -5ºC/+40ºC         | 28,2                   |
| kW at -10°C/+40°C        | 23,2                   |
| kW at -20°C/+40°C        | 16,2                   |
| kW at -30°C/+40°C        | 9,1                    |
| On steel base frame      | ✓                      |
| Pressure safety switches | ✓                      |
| Hp/Lp/Op                 |                        |
| Liquid receiver          | /                      |
| Liquid line filter drier | ✓                      |
| Sight Glass              | ✓                      |
| Remarks                  | # // Electromotor: - / |
|                          | 1415 RPM // Pulley EM: |
|                          | 180 mm / Compr: 280    |
|                          | mm                     |
| Remarks                  | R404a - R22 or other   |
|                          | freon types            |
| Condensing Unit          | /                      |
| Sizes                    | 1100x650x700 mm        |
|                          | (LxWxH)                |
| Stock                    | 1                      |
|                          |                        |

#### **Used Bock FK4 condensing unit**

Used Bock FK4 freon condensing unit, complete with pressure safety switches, liquid receiver, liquid line filter drier and sight glass.

Why choose for HOSBV? Were not only the largest used refrigeration specialist in Europe, but also, we deliver all equipment including an extensive test, warranty and industrial cleaning. \*Optional we can also perform a new paint job and arrange the logistics.