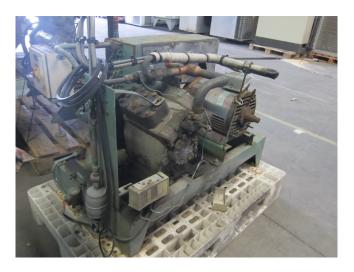

### **Specifications**

| Brand                    | Bock                   |
|--------------------------|------------------------|
| Туре                     | FK4 condensing unit    |
| Refrigerant              | Freon                  |
| kW at +10°C/+40°C        | 47,7                   |
| kW at 0°C/+40°C          | 33,9                   |
| kW at -5ºC/+40ºC         | 28,2                   |
| kW at -10°C/+40°C        | 23,2                   |
| kW at -20°C/+40°C        | 16,2                   |
| kW at -30°C/+40°C        | 9,1                    |
| On steel base frame      | ✓                      |
| Pressure safety switches | ✓                      |
| Hp/Lp/Op                 |                        |
| Liquid receiver          | /                      |
| Liquid line filter drier | ✓                      |
| Sight Glass              | ✓                      |
| Remarks                  | # // Electromotor: - / |
|                          | 1415 RPM // Pulley EM: |
|                          | 180 mm / Compr: 280    |
|                          | mm                     |
| Remarks                  | R404a - R22 or other   |
|                          | freon types            |
| Condensing Unit          | /                      |
| Sizes                    | 1100x650x700 mm        |
|                          | (LxWxH)                |
| Stock                    | 1                      |
|                          |                        |

#### **Used Bock FK4 condensing unit**

Used Bock FK4 freon condensing unit, complete with pressure safety switches, liquid receiver, liquid line filter drier and sight glass.

Why choose for HOSBV? Were not only the largest used refrigeration specialist in Europe, but also, we deliver all equipment including an extensive test, warranty and industrial cleaning. \*Optional we can also perform a new paint job and arrange the logistics.